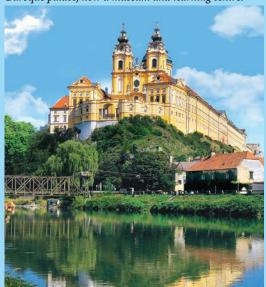

#### Melk Day 6

This morning, cruise through the Danube's fabled Wachau Valley, a UNESCO World Heritage site, where terraced vineyards blanket hillsides dotted with the haunting ruins of medieval castles. Arrive in Melk and visit the impressive 900-year-old Benedictine Abbey, an Austrian Baroque masterpiece by Paul Troger. Showcasing stunning 18th-century ceiling frescoes and priceless relics, this beautiful kirche (church), houses the perfectly intact, multi-panel, 16<sup>th</sup>-century altarpiece by Danube School master Jörg Breu the Elder. A prestigious centre of scholarship throughout the Middle Ages, the abbey's library is today a repository of 100,000 medieval manuscripts.

See 900-year-old Melk Abbey, originally an opulent Baroque palace, now a museum and learning centre.