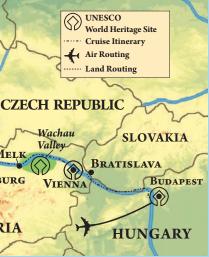

# York University Alumni

Cruising the Danube River Budapest 

Bratislava 

Vienna 

Salzburg 

Munich

June 7 to 17, 2020

Our customized and unique itinerary combines this internationally acclaimed event with the authentic art, architecture, culture and history that recall the glories of the Ottoman, Habsburg and Holy Roman Empires. Special tickets, unavailable to the general public, have been procured for your Passion Play experience. Visit four world-class cities and a host of UNESCO World Heritage sites, including storied Budapest and its Castle Quarter; historic Vienna and the spectacular Schönbrunn Palace, featuring the Habsburgs' palatial gardens; and delightful Salzburg, known as the iconic setting for *The Sound of Music*. Immerse yourself in Bratislava's well-preserved medieval past; the 900-year-old traditions of Melk's Benedictine Abbey; and Munich, the quintessential capital of all things Bavarian.