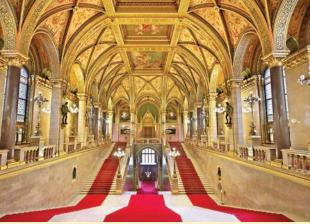

the Danube, and the famous Buda Castle Quarter are a designated UNESCO World Heritage site.

Begin your tour in Pest to see the iconic, neo-Gothic limestone Parliament Building, built between 1884 and 1904 on the river's banks. Pass through Heroes' Square and admire the monuments honouring the Magyar chiefs who conquered Hungary in A.D. 896. See the 19<sup>th</sup>-century, neo-Renaissance Hungarian State Opera House, one of the most beautiful performing arts venues in the world. Cross the imposing Chain Bridge linking river-level Pest to the hills of Buda.

Tour the lavish interior of the Budapest Parliament Building, which houses the Holy Crown of Hungary.