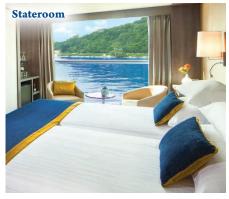

# EXCLUSIVELY CHARTERED, DELUXE MS AMADEUS QUEEN

The elegant and meticulously crafted AMADEUS QUEEN features all the comforts of a refined and traditional hotel.

The 81 stylish Staterooms and Suites are among the most spacious of any European river ship (16 to 26 square metres). Suites include a private balcony, and select Staterooms feature a unique floor-to-ceiling window that lowers to French-balcony height. Accommodations have two twin beds or one queen bed, individual climate control, sitting area and private bathroom with shower. Most have a minibar.