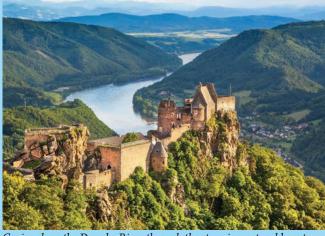

Cruise along the Danube River through the stunning natural beauty of the Wachau Valley landscape, a UNESCO World Heritage site.

#### Melk Day 6

This morning, cruise through the Danube's fabled Wachau Valley, a UNESCO World Heritage site, where terraced vineyards blanket hillsides dotted with the haunting ruins of medieval castles. Arrive in Melk and visit the impressive 900-year-old Benedictine Abbey, an Austrian Baroque masterpiece by Paul Troger. Showcasing stunning 18th-century ceiling frescoes and priceless relics, this beautiful kirche (church), houses the perfectly intact, multi-panel, 16<sup>th</sup>-century altarpiece by Danube School master Jörg Breu the Elder. A prestigious centre of scholarship throughout the Middle Ages, the abbey's library is today a repository of 100,000 medieval manuscripts.