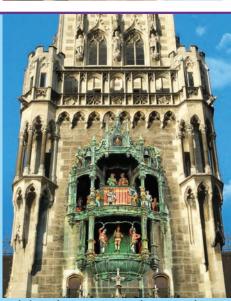

Enjoy the Munich walking tour featuring the Königsbau (King's building) of the Residenz, the former royal palace complex. Stroll down elegant Maximilianstrasse and see the world-famous,  $16^{\text{th}}$ -century Hofbräuhaus, a three-floor beer hall, and lively Viktualienmarkt, the city's daily open-air market. In Marienplatz, marvel at the grand neo-Gothic façade of the New Town Hall, and see the famous Glockenspiel's life-sized figures performing the traditional Coopers' Dance.

# Munich/Return to Canada Day 11

After breakfast, continue on the Historic Bavaria Post-Program Option or transfer to the airport for your return flight to Canada.

Delight in the reenactments of two scenes from Munich's history in the Glockenspiel on the city's town square, Marienplatz.