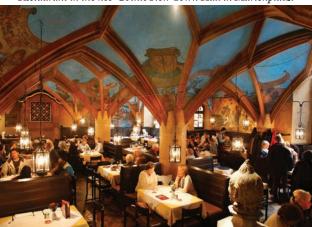

world at the Pinakothek museum. Tour the poignant grounds of the nearby Dachau Memorial Site. Enjoy a hearty, traditional Bavarian dinner and unique ambiance at the famous, Gothic-style Ratskeller Restaurant. Accommodations are for two nights in the deluxe HOTEL BAYERISCHER HOF, located in the heart of Munich.

Pre- and Post-Program Options are available at additional cost. Details will be provided with your reservation confirmation.

Savour a traditional dinner at Munich's famed Ratskeller Restaurant in the neo-Gothic New Town Hall in Marienplatz.