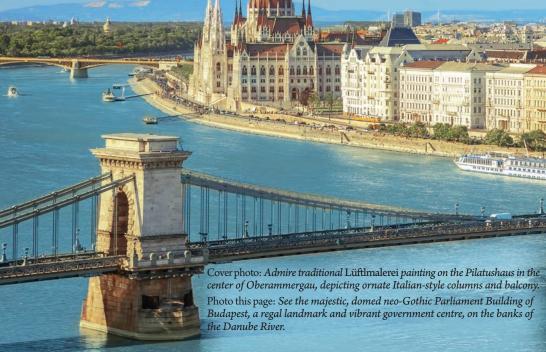

the Danube, and the famous Buda Castle Quarter are a designated UNESCO World Heritage site.

Begin your tour in Pest to see the iconic, neo-Gothic limestone Parliament Building, built between 1884 and 1904 on the river's banks. Pass through Heroes' Square and admire the monuments honouring the Magyar chiefs who conquered Hungary in A.D. 896. See the 19<sup>th</sup>-century, neo-Renaissance Hungarian State Opera House, one of the most beautiful performing arts venues in the world. Cross the imposing Chain Bridge linking river-level Pest to the hills of Buda.