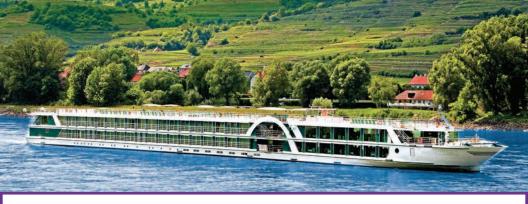

# EXCLUSIVELY CHARTERED, DELUXE MS AMADEUS QUEEN

The elegant and meticulously crafted AMADEUS QUEEN features all the comforts of a refined and traditional hotel.

The 81 stylish Staterooms and Suites are among the most spacious of any European river ship (16 to 26 square metres). Suites include a private balcony, and select Staterooms feature a unique floor-to-ceiling window that lowers to French-balcony height. Accommodations have two twin beds or one queen bed, individual climate control, sitting area and private bathroom with shower. Most have a minibar.

The stylish restaurant offers scenic views through panoramic windows. Continental cuisine is served, featuring fresh, local ingredients. Daily meals include early-risers' coffee, buffet breakfast and lunch, afternoon tea, four-course dinner with complimentary wine and beer, and late-evening snack.

For your leisure time on board there are two bars, an open-air lounge, complimentary Wi-Fi, beauty salon, boutique, massage room, fitness studio and Sun Deck. An elevator serves all passenger decks except the Sun Deck. Complimentary bicycles are available for independent pursuits on shore. There is no doctor on board.

The Amadeus fleet has earned the "Green Globe Certification" of environmental sustainability.

birthplace of King Ludwig II and former summer residence of Bavarian royalty, and stroll through the palace's exquisite gardens.